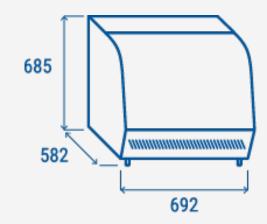

## **PRODUCT DIMENSIONS**

# **TECHNICAL SPECIFICATIONS**

| Capacity                         | 120 L        |
|----------------------------------|--------------|
| Temperature                      | +30° ~ +90°C |
| Consumption                      | N/A kWh/24h  |
| Rated Power                      | 1100 W       |
| Noise level                      | 15 dB(A)     |
| Net Weight                       | 48 Kg        |
| Gross Weight                     | 55 Kg        |
| External Dimensions (WxDxH mm)   | 692x582x685  |
| Internal Dimensions (WxDxH mm)   | 662x505x430  |
| Packaging dimensions (WxDxH mm)  | 749x627x851  |
| Loading quantities 20'/40'/40'HQ | 81/162/162   |